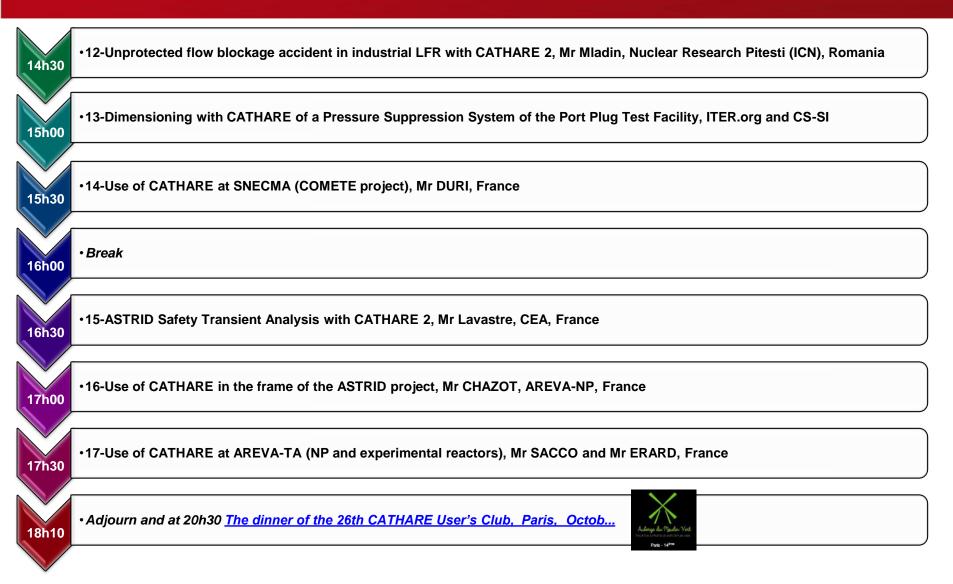

#### Tuesday 6th October 2015, afternoon

#### Wednesday 7th October 2015

•18-Modeling Latent Heat Thermal Energy Storage with CATHARE, Mr Pouvreau, CEA, France •19a-General Overview of CATHARE Use at EDF, Mr Vacher, •19b-Use of CATHARE 2 at EDF for new simulation tools, Mr Pialla 9h30 20-Use of CATHARE at AREVA-NP, France 10h00 Break 10h30 •21-Use of CATHARE at IRSN with a focus on CATHARE/DRACCAR coupling, Mr Tregoures, France 11h00 •22-Coupling CATHARE2 and APOLLO3 using ICoCo, Mr Gorsse, CEA, France 11h30 •23-Main conclusions of the club (use of the code, requests of users, futures versions of CATHARE and GUITHARE, discussion and remarks) 12h00 Lunch 12h30 COUPOLE End of CUC