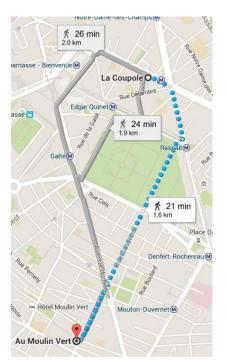

## The dinner of the 26<sup>th</sup> CATHARE Users' Club, Paris, October 6<sup>th</sup> 2015

L'Auberge du Moulin Vert, un écrin de verdure, à deux pas de Montparnasse

L'Auberge du Moulin Vert (<a href="http://www.aumoulinvert.com">http://www.aumoulinvert.com</a>)
34 bis rue des Plantes – 75 014 Paris

Métro: ligne 4 (station: Alésia) et ligne 13 (station: Plaisance or Pernety)

Tramway 3a (station : Jean Moulin)

Bus: 62 et 58

Parking Alésia (rue du Maine)